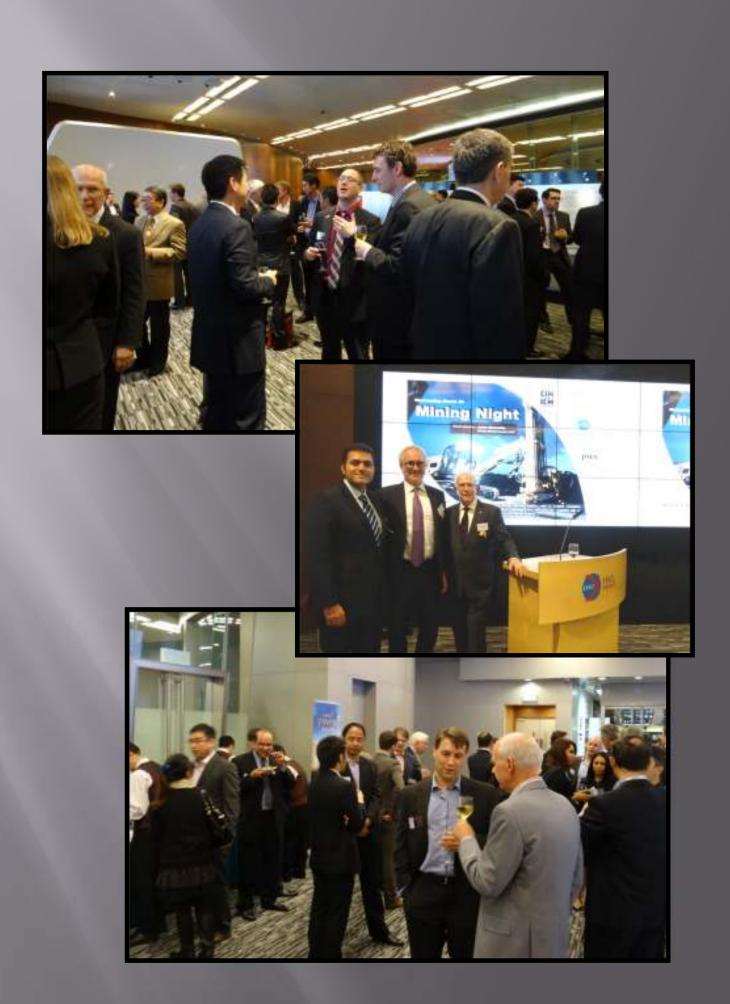

# Event during Mines & Money Hong Kong

- Title: Mining Night
- > Number of attendees: 170
- Sponsor: LME, HKEx, PwC
- > Date: March 2014
- > Location: HKEx Auditorium