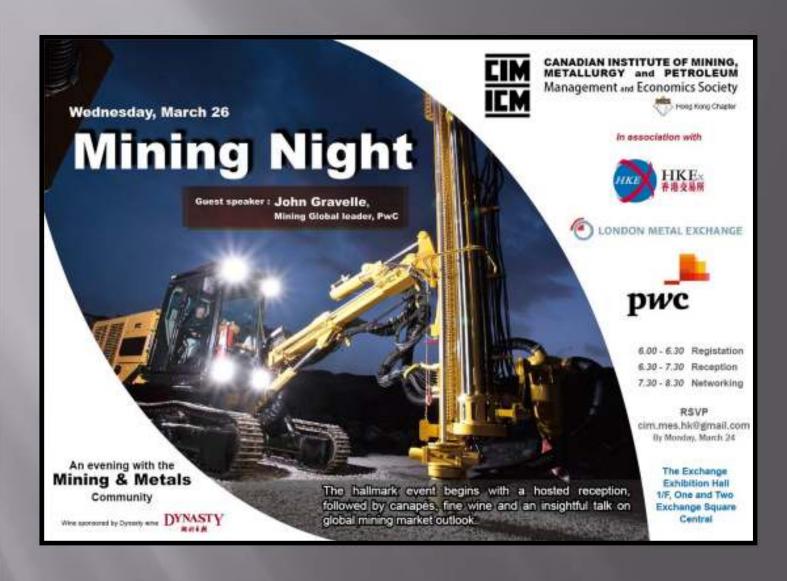

# Event during Mines & Money Hong Kong

- Title: Mining Night
- > Number of attendees: 170
- Sponsor: LME, HKEx, PwC
- > Date: March 2014
- > Location: HKEx Auditorium